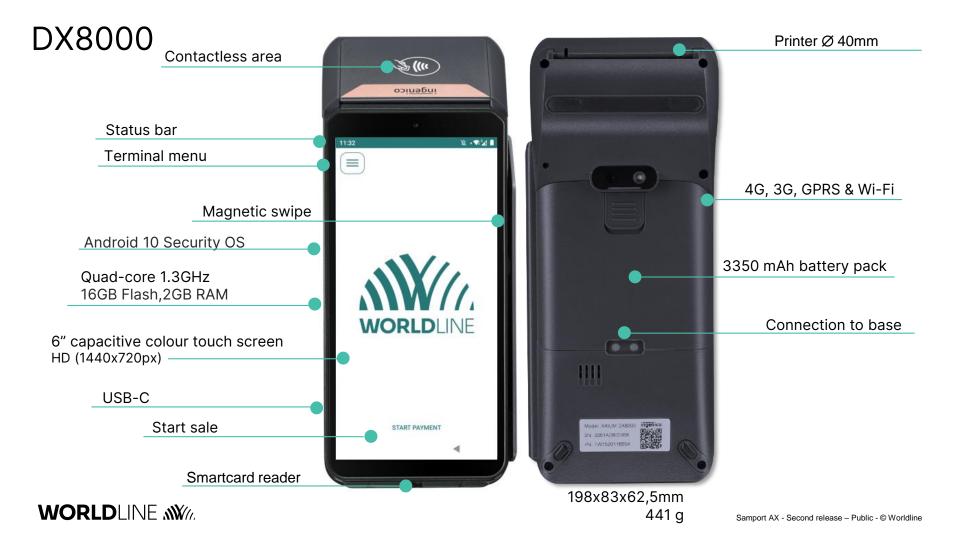

# AXIUM DX8000

Smart POS terminal with Android 10 security OS

### Accessories

USB A to C, 2,5m

A new SIM card provider supporting all networks in Sweden, Denmark, Noway, Finland.

Payment application

Security version: 1.0.0

In final phase of PCI Secure Software Standard v1.2 validation

PCI PTS 6.x