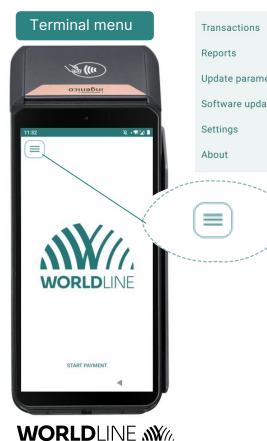

## Samport AX

Functions

| •     | Transactions      |
|-------|-------------------|
| •     | End of day        |
| eters | Refund            |
| ite   | Cancellation      |
| •     | Reports           |
|       | Transaction list  |
|       | Last receipt      |
|       | Settings          |
|       | Language Settings |
|       | Display Settings  |
|       | Network Settings  |
|       | Sub-Units         |
|       | End of day        |
|       | Receipts          |