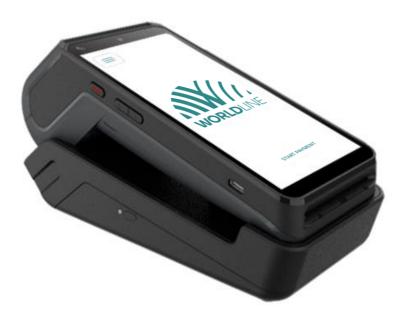

# AXIUM DX8000

Smart POS terminal with Android 10 security OS









### Accessories





USB A to C, 2,5m

A new SIM card provider supporting all networks in Sweden, Denmark, Noway, Finland.







Payment application

Security version: 1.0.0

In final phase of PCI Secure Software Standard v1.2 validation

PCI PTS 6.x

## Functions





### Samport AX

Functions

#### **Brand acceptance**

Visa, Mastercard, Maestro, American Express, Union Pay International, Japan Credit Bureau, Diners and local payment schemes.

Standalone Integrated with protocol ECR REST API

Sale Refund DCC Wi-Fi Cellular network (2G/3G/4G)

TIP with % CashierID Background software download Finnish batch reference nbr



### WORLDLINE MY

## Samport AX

Functions



| •     | Transactions      |
|-------|-------------------|
| •     | End of day        |
| eters | Refund