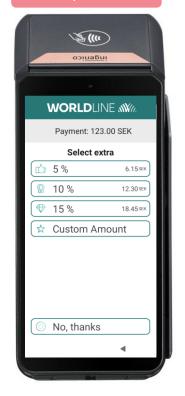

#### New tip function

Turn on and off tip in the terminal menu!

support.nordics@worldline.com

**In-Person Payments** 

Second release, pilot